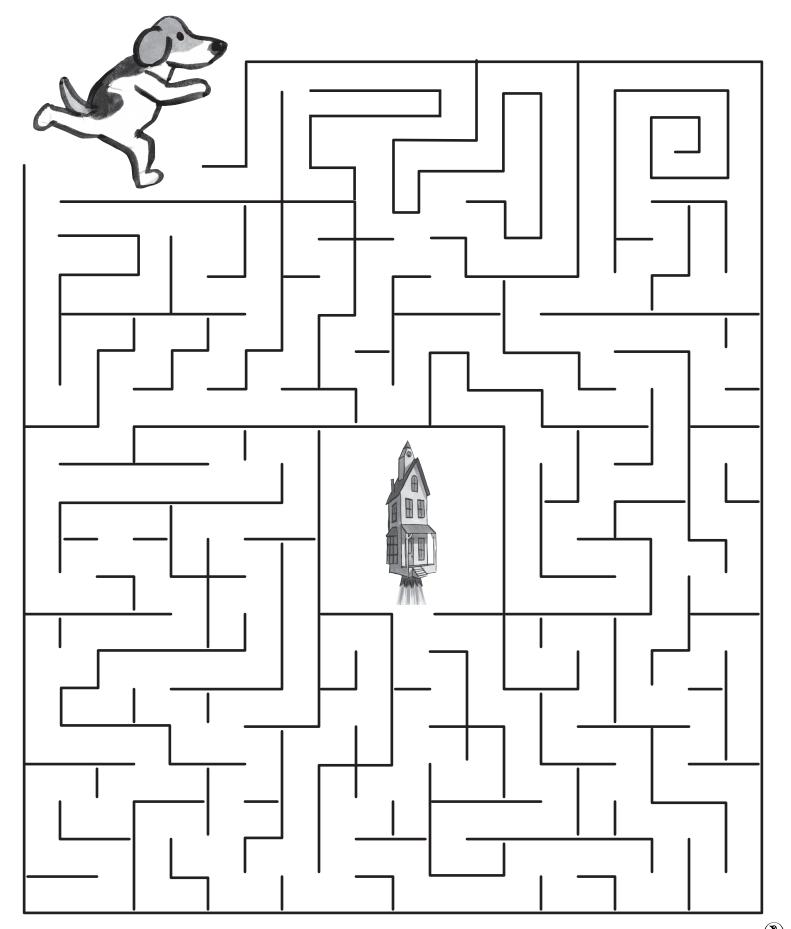

## **DRAW A PICTURE!**

Draw a picture of a new invention for Stanley to work on!

Draw a line through the maze to help Stanley get back to his rocket ship!